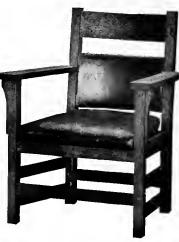

Spanish Leather. Weathered, Fumed or Early English, Weight 40 lbs. Price \$24,00.

Rocker No. 706.

Spanish Leather. Weathered, Fumed or Early English. Weight 42 lbs. Price \$24.00.

Chair No. 707½.

Spanish Leather. Weathered, Fumed or Early English. Weight 20 lbs. Price \$11.00.